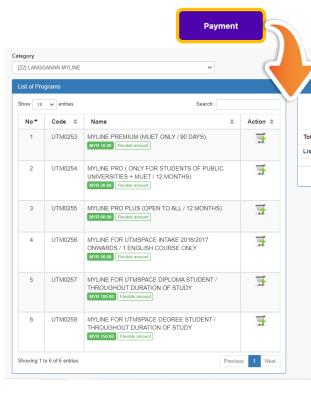

### Click the "Payment" button

#### STEP 2: Pay the subscription fee

\*For MyLinE Classic, go to STEP 3.

Click on the "Payment" button to pay. Don't forget to save your proof of payment.

 Choose the package of your choice

- Pay for the subscription
- Save your proof of payment