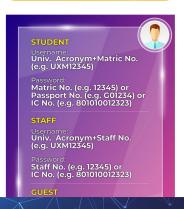

\* Required

Name

Your answe

Matric Number \*

Your answer

MyKad/Passport Number \*

- Fill up your details in the the form given
- Attach the proof of payment for registration purposes
- You will receive a notification email within 1 working day