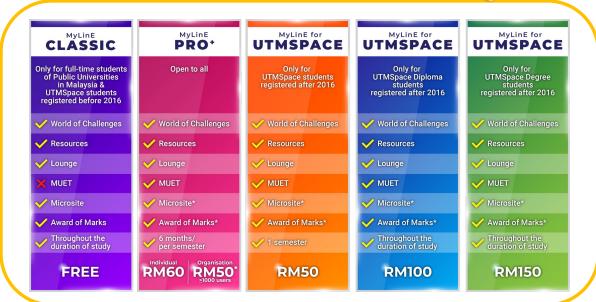

#### STEP 2: Pay the subscription fee

\*For MyLinE Classic, go to STEP 3.

Click on the "Payment" button to pay. Don't forget to save your proof of payment.

 Choose the package of your choice

- Pay for the subscription
- Save your proof of payment