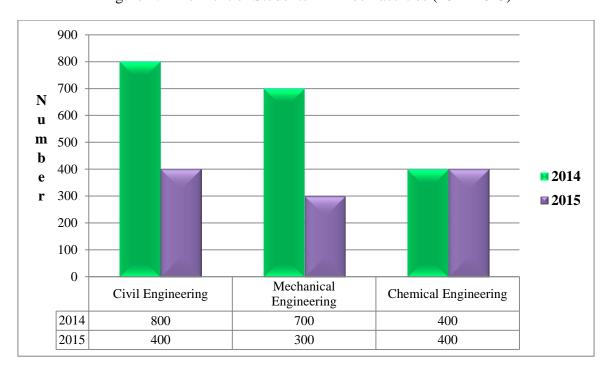

## **Question 1**

You are advised to spend about 40 minutes on this task.

A study was carried out to compare enrolment of students in three faculties in Bright University. Using only the information provided, analyse the information given. In your answer, you are to link the information provided in the table and chart. You should write 150 to 200 words.

Figure 1: Enrolment of Students in Three Faculties (2014-2015)

Table 1: Requirements by Faculties (2014-2015)

| Requirement                      | Civil |      | Mechanical |      | Chemical |      |
|----------------------------------|-------|------|------------|------|----------|------|
|                                  | 2014  | 2015 | 2014       | 2015 | 2014     | 2015 |
| MUET Band 3                      |       | V    |            | V    | V        | V    |
| Extra-curricular Activities      | V     | V    | V          | V    |          |      |
| Additional Maths                 | V     | V    | V          | V    | V        | V    |
| <b>Good communication skills</b> | V     | V    |            | V    |          |      |
| Credit in Bahasa Melayu          | V     | V    | V          | V    | V        | V    |
| Grade 'A' in 5 subjects          |       | V    |            | V    | V        | V    |